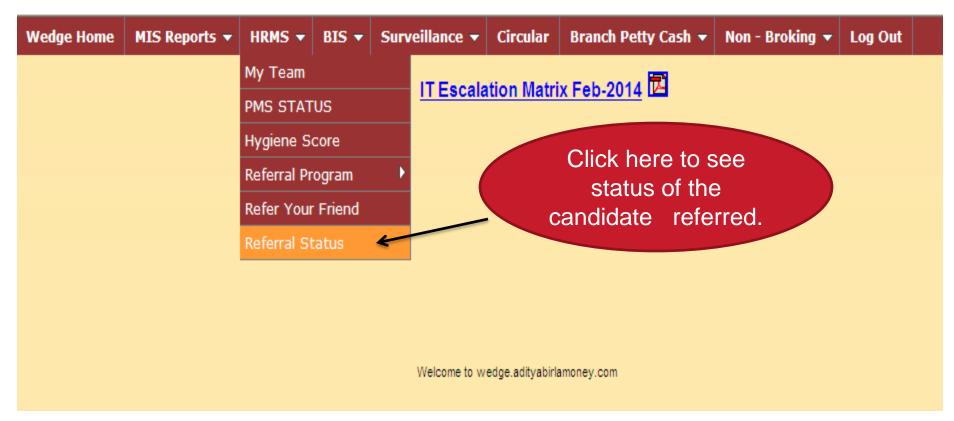

# T connect – Staff referral program Help document

May 2014





#### Help document for:

- ✓ Uploading a referral on WEDGE
- √ Tracking status of referrals on WEDGE



Refer Talent

















Click here to refer candidates profile Directly (Employee can give Multiple references)

#### Complete Job Description





Click here to refer profile of candidate s

# In the Below form fill the basic details of candidate





Click here to submit the reference.







Position active / Inactive Status

#### Referral / Candidate Status

| · · · · · · · · · · · · · · · · · · · |                              |                            |                    |           |                  |                     |
|---------------------------------------|------------------------------|----------------------------|--------------------|-----------|------------------|---------------------|
| Employee Name                         | Referral / Candidate<br>Name | Position/ Role description | Position<br>Status | Location  | Referred<br>date | Referral<br>Status  |
| LUICE B KUTTY                         | LET test                     | test one                   | Υ                  | test two  | 14/07/2014       | Profile<br>Mismatch |
| LUICE B KUTTY