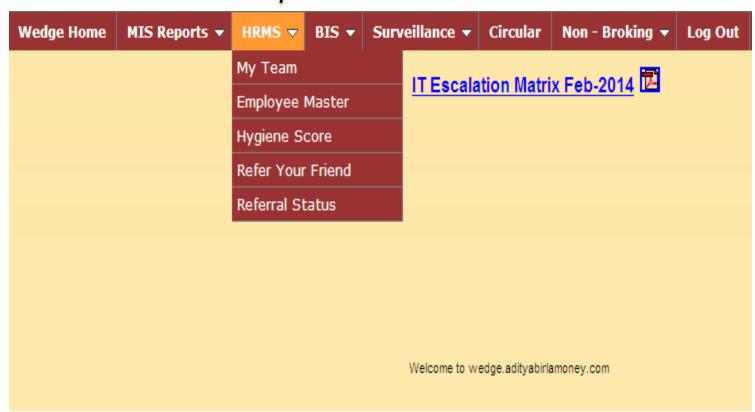

#### Help document for:

- ✓ Uploading a referral on WEDGE
- √ Tracking status of referrals on WEDGE

Refer Talent

Click here to refer candidates profile Directly (Employee can give Multiple references)