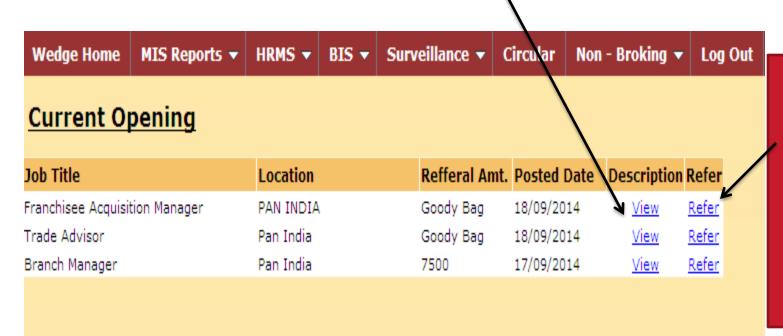

# T connect – Staff referral program Help document

May 2014





#### Help document for:

- ✓ Uploading a referral on WEDGE
- √ Tracking status of referrals on WEDGE



Refer Talent

















Click here to refer candidates profile Directly (Employee can give Multiple references)

#### Complete Job Description





Click here to refer profile of candidate s

# In the Below form fill the basic details of candidate





Click here to submit the reference.







Position active / Inactive Status

#### Referral / Candidate Status

| · · · · · · · · · · · · · · · · · · · |                              |                            |                    |           |                  |                     |
|---------------------------------------|------------------------------|----------------------------|--------------------|-----------|------------------|---------------------|
| Employee Name                         | Referral / Candidate<br>Name | Position/ Role description | Pos