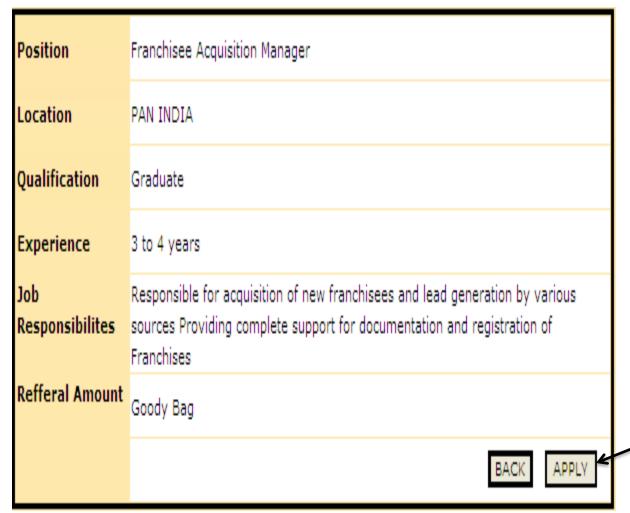

# In the Below form fill the basic details of candidate

Click here to submit the reference.

Position active / Inactive Status