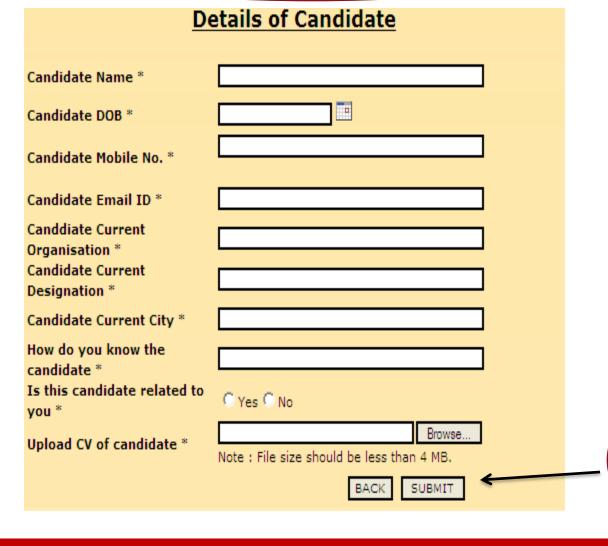

# In the Below form fill the basic details of candidate

Click here to submit the reference.

Position active / Inactive Status