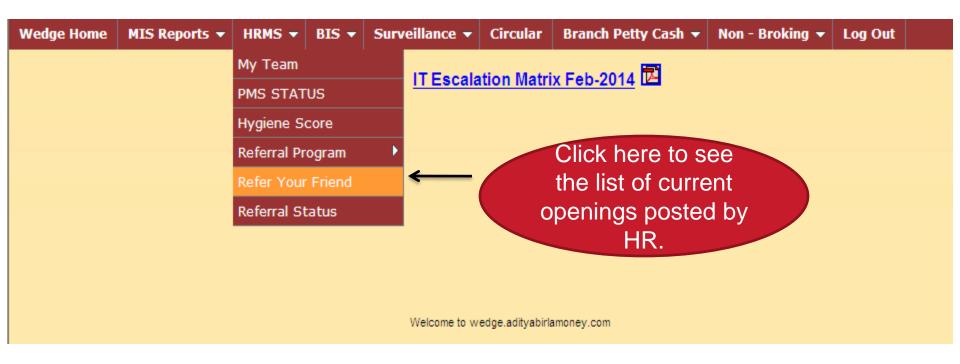

#### Help document for:

- ✓ Uploading a referral on WEDGE
- √ Tracking status of referrals on WEDGE

Refer Talent

Click here to refer candidates profile Directly (Employee can give Multiple references)